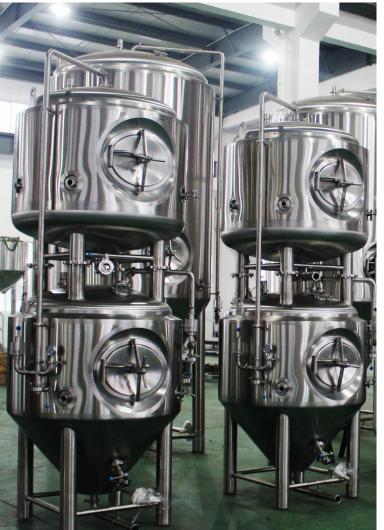

## **Cellar System**

YoLong Cellar Tanks are designed as ASME standard with certification of PED-G, AS1210, MOM etc. Strict inspection and fabricating management make sure your nice fermentation and easy to clean.