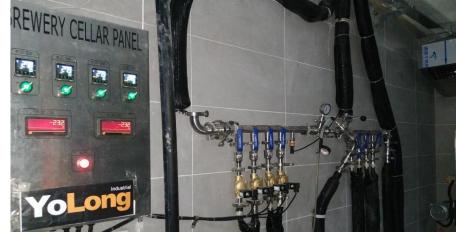

### **Energy & Water System**

Brewpub usually want to save brewing area to have more seats in bar, so YoLong designed the stacked HLT & CLT that also is mounted HLT pump & CLT pump within the edge of tank.

- The slightly sloping bottom of HLT can drain out all liquid when doing CIP
- There is 100mm insulation between HLT and CLT to avoid heat exchanging.