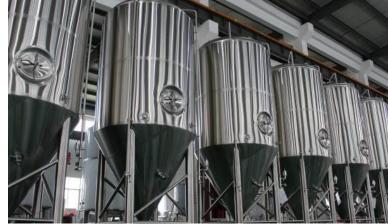

## **Cellar System**

YoLong Cellar Tanks are designed as ASME standard with certification of PED-G, AS1210, MOM etc. Strict inspection and fabricating management make sure your nice fermentation and easy to clean.