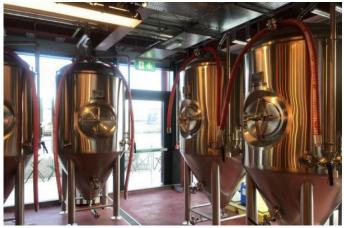

## **Cellar System**

YoLong Cellar Tanks are designed as ASME standard with certification of PED-G, AS1210, MOM etc. Strict inspection and fabricating management make sure your nice fermentation and easy to clean.