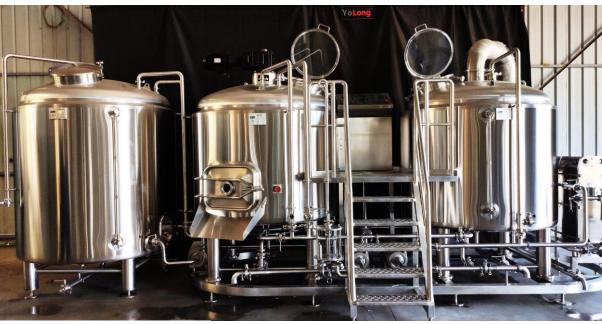

## **Brewing**

Nano Brewkit is innovated by YoLong Engineering Team and involved many brewers great minds. This system avoids many hidden dangers that might effect beer quality.

#### **Brewhouse**

Basing on 16 years brewhouse design, YoLong's Nano Brewhouse has

- Most beautiful appearance
- Reasonable security for equipment self and brewer
- ⊙ Perfect piping flow and function