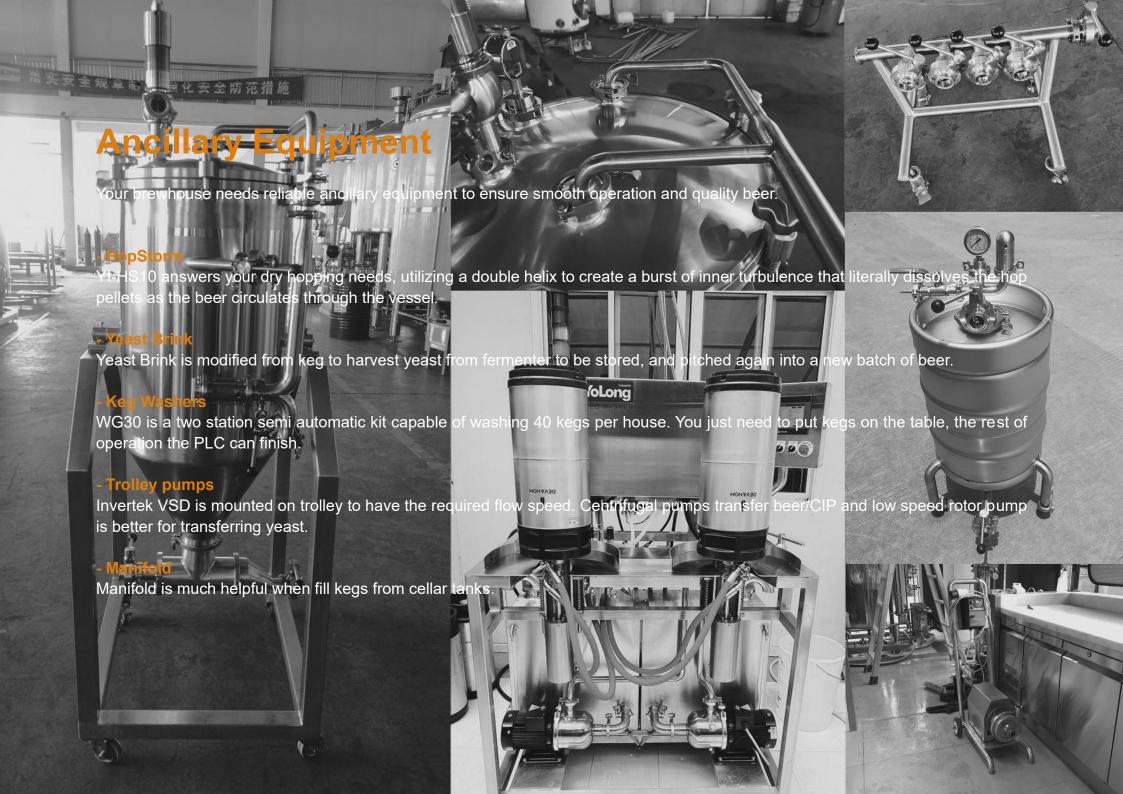

ouse**

Basing on 16 years brewhouse design, YoLong's Nano Brewhouse has

- Most beautiful appearance
- Reasonable security for equipment self and brewer
- ⊙ Perfect piping flow and function













## **Cellar System**

YoLong Cellar Tanks are designed as ASME standard with certification of PED-G, AS1210, MOM etc. Strict inspection and fabricating management make sure your nice fermentation and easy to clean.













### **Energy & Water System**

Brewpub usually want to save brewing area to have more seats in bar, so YoLong designed the stacked HLT & CLT that also is mounted HLT pump & CLT pump within the edge of tank.

- The slightly sloping bottom of HLT can drain out all liquid when doing CIP
- There is 100mm insulation between HLT and CLT to avoid heat exchanging.













# YOLONG BREWS BETTER!

#### YoLong Industrial Co., Limited

No.1, Jincheng Road, Binhai Industrial Park

Economic Development Zone, Xangshan,

Ningbo, China

https://yolongbrewtech.com

Email:info@yolongbrewtech.com

Call:+86 (574) 6572-3572