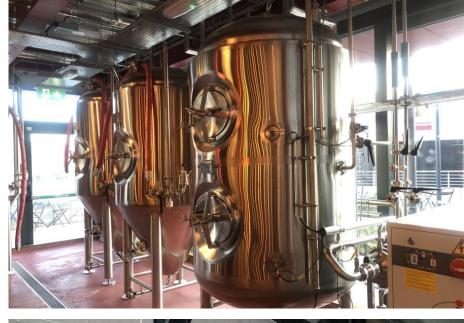

## **Cellar System**

YoLong Cellar Tanks are designed as ASME standard with certification of PED-G, AS1210, MOM etc. Strict inspection and fabricating management make sure your nice fermentation and easy to clean.