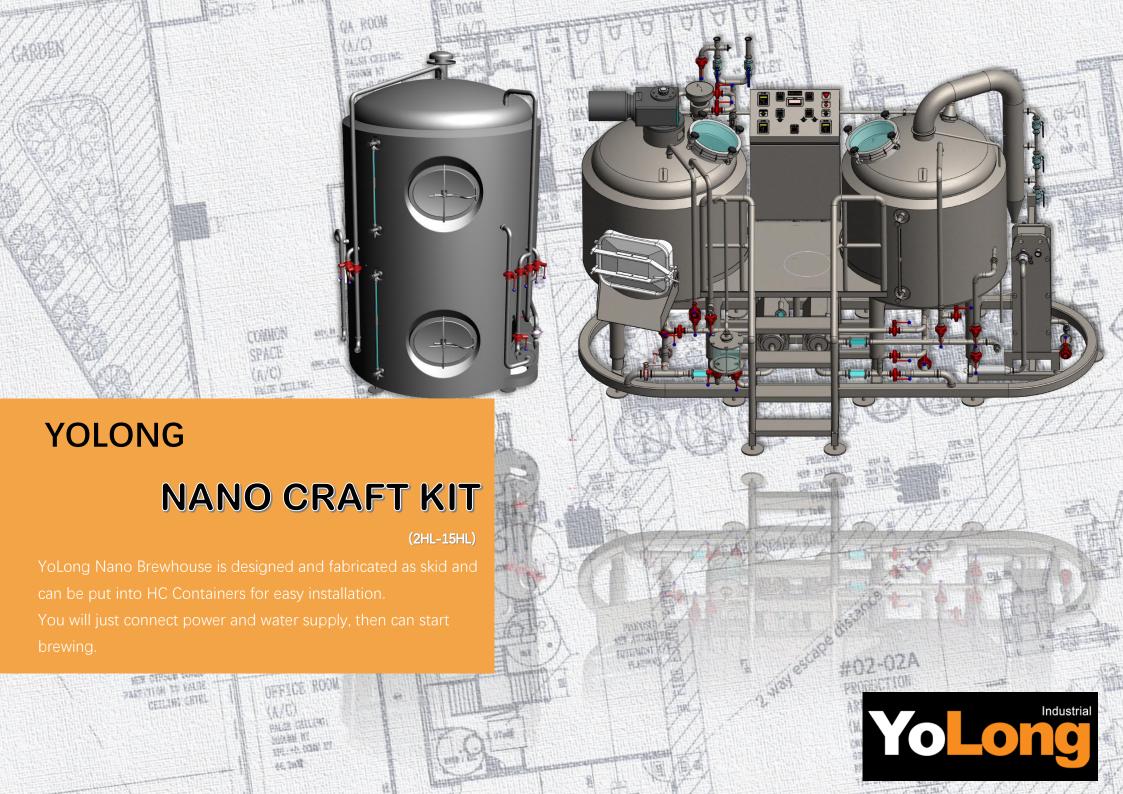

## **Brewing**

Nano Brewkit is innovated by YoLong Engineering Team and involved many brewers great minds. This system avoids many hidden dangers that might effect beer quality.

#### **Brewhouse**

Basing on 16 years brewhouse design, YoLong's Nano Brewhouse has

- Most beautiful appearance
- Reasonable security for equipment self and brewer
- ⊙ Perfect piping flow and function

## **Cellar System**

YoLong Cellar Tanks are designed as ASME standard with certification of PED-G, AS1210, MOM etc. Strict inspection and fabricating management make sure your nice fermentation and easy to clean.

### **Energy & Water System**

Brewpub usually want to save brewing area to have more seats in bar, so YoLong designed the stacked HLT & CLT that also is mounted HLT pump & CLT pump within the edge of tank.

- The slightly sloping bottom of HLT can drain out all liquid when doing CIP
- There is 100mm insulation between HLT and CLT to avoid heat exchanging.