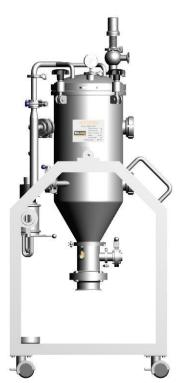

## YOLONG HOPSTORM\_FOR DRY HOPPING

YoLong HopStorm designed for dry hopping, inner central assembly with one filter, two reverse tangential side beer inlet make hops be even and full mixing, assembly with safety valve or CO2 pressure relief valve to hold pressure and discharge the oxygen out of HopStorm.

## SPECIAL DESIGN FOR DRY HOPPING

- Compact & skid desian, high efficiency for dry hopping
- Simple operation, optimize termentation period
- Customized available according beer type and hops adding
- High transfer rate of hops groma and oil
- Optional of electric heating tube, Dual function of CIP for small tank.
- Selt-cleaning and selt-heating for disinfection

## YOLONG HOPSTORM\_FOR DRY HOPPING

- Available capacity of 3kg to 200kg
- Top Pressure Manway
- Safe valve (0-0.4MPa)
- One pressure gauge (0-0.6MPa)
- Assembly Sanitary Spray Balls for Cleaning
- Side sight glass
- One pipe sight glass
- Bottom hop Outlet
- Optional Electric Heating Tube for CIP and self cleaning
- SKID Frame with Four Casters