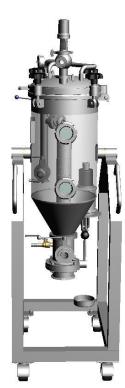

## YOLONG HOPSTORM\_FOR DRY HOPPING

YoLong HopStorm designed for dry hopping, inner central assembly with one filter, two reverse tangential side beer inlet make hops be even and full mixing, assembly with safety valve or CO2 pressure relief valve to hold pressure and discharge the oxygen out of HopStorm.

## SPECIAL DESIGN FOR DRY HOPPING

- Compact & skid desian, high efficiency for dry hopping
- Simple operation, optimize termentation period
- Customized available according beer type and hops adding
- High transfer rate of hops groma and oil
- Optional of electric heating tube, Dual function of CIP for small tank.
- Selt-cleaning and selt-heating for disinfection

## YOLONG HOPSTORM\_FOR DRY HOPPING

- Available capacity of 3kg to 200kg
- Top Pressure Manway
- Safe valve (0-0.4MPa)
- One pressure gauge (0-0.6MPa)
- Assembly Sanitary Spray Balls for Cleaning
- Side sight glass
- One pipe sight glass
- Bottom hop Outlet
- Optional Electric Heating Tube for CIP and self cleaning
- SKID Frame with Four Casters