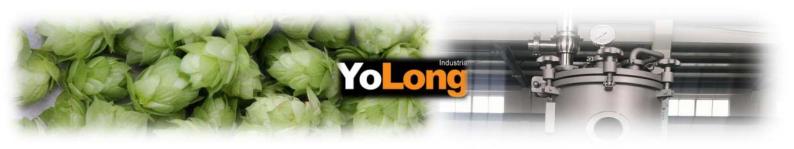

## YOLONG HOPSTORM\_FOR DRY HOPPING

YoLong HopStorm designed for dry hopping, inner central assembly with one filter, two reverse tangential side beer inlet make hops be even and full mixing, assembly with safety valve or CO2 pressure relief valve to hold pressure and discharge the oxygen out of HopStorm.

## SPECIAL DESIGN FOR DRY HOPPING

- Compact & skid desian, high efficiency for dry hopping
- Simple operation, optimize termentation period
- Customized available according beer type and hops adding
- High transfer rate of hops groma and oil
- Optional of electric heating tube, Dual function of CIP for small tank.
- Selt-cleaning and selt-heating for disinfection

## YOLONG HOPSTORM\_FOR DRY HOPPING

- Available capacity of 3kg to 200kg
- Top Pressure Manway
- Safe valve (0-0.4MPa)
- One pressure gauge (0-0.6MPa)
- Assembly Sanitary Spray Balls for Cleaning
- Side sight glass
- One pipe sight glass
- Bottom hop Outlet
- Optional Electric Heating Tube for CIP and self cleaning
- SKID Frame with Four Casters